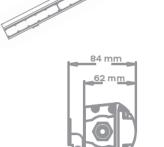

Max Power: 150W Power Factor: > 0.9 Built-in power supply

**CONNECTIONS** Power connections: Integrated power and signal cable

Dimensions: 1220x62x84mm

PHYSICAL Net Weight: 4.8 kg

Color: Silver

Housing: Die-cast aluminum

IP Rating: 66

Operation temperature: - 40°C~45°C (operating) /-

20°C~45°C (startup)

**Dimensions** 

**Luminous Diagram** 