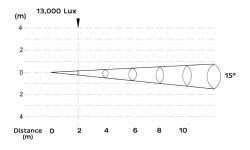

**SOURCE** Light source: 48x3 watts Warm White

LED life expectancy: 50,000 Hrs Peak Intensity: 51832 cd (15°)

**OPTICAL** Optics: 15° (25°, 30°,60°, 15°x30°, 60°x15°) **SYSTEM** Light output: 13,000 Lux @2m @ 15°

IP Rating: 66

Operation temperature: - 40°C~45°C (operating) /-

20°C~45°C (startup)

**Dimensions** 

**Luminous Diagram** 